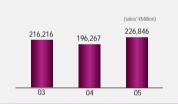

### Aluminum and Copper Segment

#### [Main Product and Services]

Aluminum rolled products, copper rolled products, aluminum alloy and magnesium alloy cast and forged products, aluminum processed