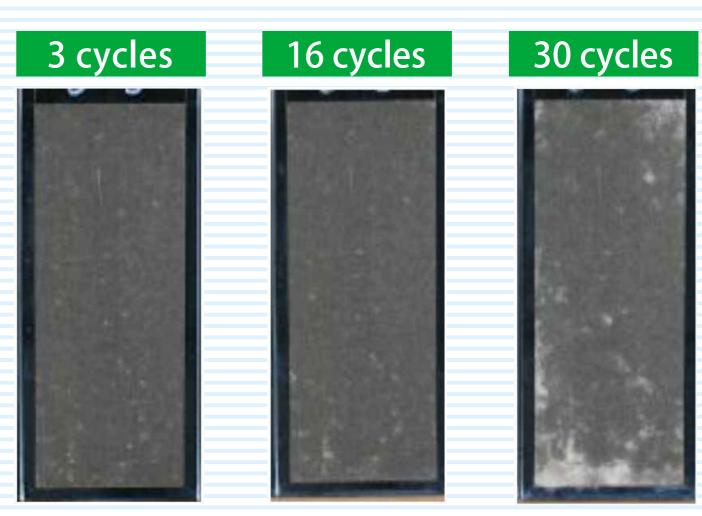

#### Corrosion Resistance (Salt Spray Cycle Test)

Photograph 1: Appearance Photograph after Corrosion Resistance Test (Salt Spray Cycle Test)

<sup>\*</sup>This data is an example of the typical properties of the product