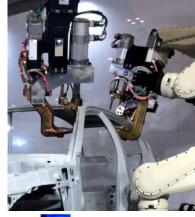

#### Joining

- Joining and Welding for High Strength Steel and Aluminum
- Joining for Dissimilar Materials

Concept

Design Development Prototype & Evaluation

Application Development

Commercialization

Kobelco Lightweight Body Concept

Analysis of Crack Defects for Resistance Spot Welding