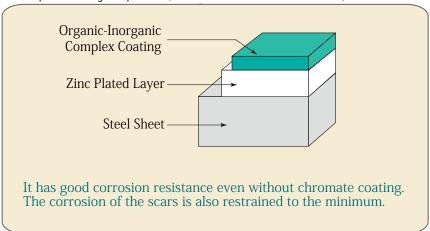

Kobe Pre-coat GX

■ Example of coating composition (Kobe Zinc Green Coat GX-K2 Process)

# Characteristics

- (1) It is not coated with chromate.
  - →Chemical-Conversion Treated Steel Sheet that does not contain Hexavalent/Trivalent Chrome
- (2) Its corrosion resistance is as strong as that of conventional chromated ones.
- (3) It has excellent fingerprint resistance.
- (4) It has good lubricity.
- (5) It has good coating adhesion properties.
- (6) It has good conductivity.